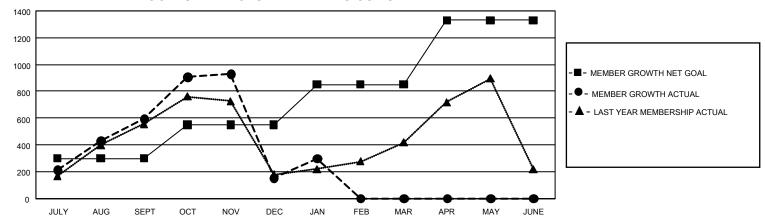

| Members               |                           |                         |                                                    |  |  |  |  |  |
|-----------------------|---------------------------|-------------------------|----------------------------------------------------|--|--|--|--|--|
| RESULTS FOR 2023-2024 |                           |                         |                                                    |  |  |  |  |  |
| QUARTER               | MEMBER GROWTH NET<br>GOAL | MEMBER GROWTH<br>ACTUAL | DROPPED MEMBERS<br>ACTUAL (including<br>transfers) |  |  |  |  |  |
| JULY/AUG/SE           | :PT 300                   | 1,110                   | 458                                                |  |  |  |  |  |
| OCT/NOV/DE            | C 250                     | 723                     | 1,148                                              |  |  |  |  |  |
| JAN/FEB/MAR           | 300                       | 306                     | 148                                                |  |  |  |  |  |
| APR/MAY/JUN           | NE 480                    | 0                       | 0                                                  |  |  |  |  |  |

## GOALS AND ACTUAL MEMBERS CUMULATIVE

| DROPPED CLUBS: 11 |       | 242 CLUBS OF 442 ADDED 1<br>OR MORE NEW MEMBERS | GENDER DISTRIBUTION                  |                |
|-------------------|-------|-------------------------------------------------|--------------------------------------|----------------|
|                   |       |                                                 | MALE                                 | 5,130 (42.01%) |
|                   |       |                                                 | FEMALE                               | 7,077 (57.95%) |
| DROPPED MEMBERS   |       |                                                 | NON BINARY                           | 0 (0.00%)      |
| DECEASED          | 22    |                                                 | PREFER NOT TO ANSWER                 | 5 (0.04%)      |
| CLUB CANCELLED    | 38    |                                                 | TOTAL FAMILY UNIT MEMBERS            | 3,037          |
| OTHER             | 1,693 | CLICK HERE FOR                                  |                                      | ,              |
| TOTAL             | 1,753 | CUMULATIVE MEMBERSHIP  DATA                     | FAMILY MEMBERS PAYING HALF DUES 1,74 |                |