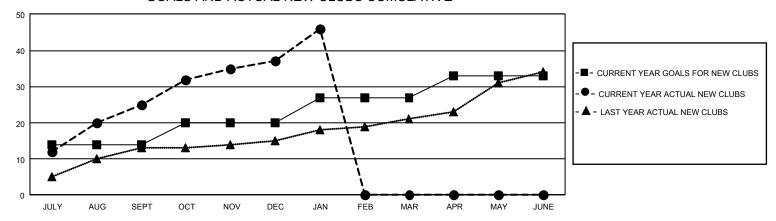

## GMT Constitutional Area 7, Group C

REPORT DOES NOT INCLUDE CLUBS IN UNDISTRICTED AREAS.

| Clubs                 |               |           |               |  |  |  |  |
|-----------------------|---------------|-----------|---------------|--|--|--|--|
| RESULTS FOR 2023-2024 |               |           |               |  |  |  |  |
| QUARTER               | NEW CLUB GOAL | NEW CLUBS | DROPPED CLUBS |  |  |  |  |
| JULY/AUG/SEPT         | 42            | 25        | 8             |  |  |  |  |
| OCT/NOV/DEC           | 18            | 12        | 2             |  |  |  |  |
| JAN/FEB/MAR           | 21            | 9         | 1             |  |  |  |  |
| APR/MAY/JUNE          | 18            | 0         | 0             |  |  |  |  |

## GOALS AND ACTUAL NEW CLUBS CUMULATIVE